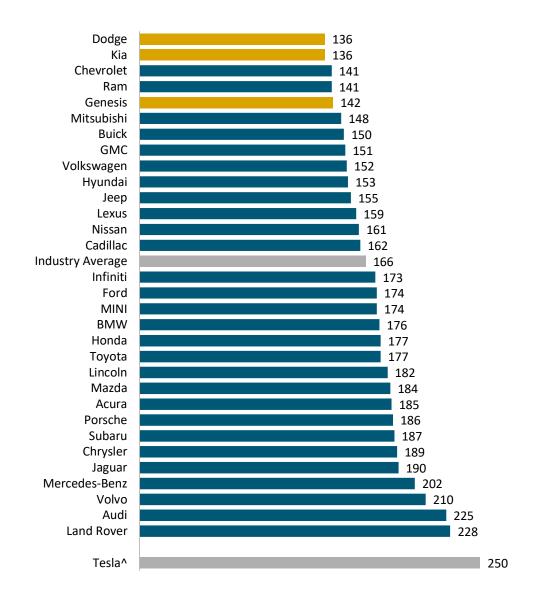

## J.D. Power 2020 U.S. Initial Quality Study<sup>SM</sup>

## **Brand Ranking**

Problems per 100 Vehicles (PP100)

Note: ^Brand is not rank eligible because it does not meet study award criteria.

Source: J.D. Power 2020 U.S. Initial Quality Study<sup>SM</sup>

Charts and graphs extracted from this press release for use by the media must be accompanied by a statement identifying J.D. Power as the publisher and the study from which it originated as the source. Rankings are based on numerical scores, and not necessarily on statistical significance. No advertising or other promotional use can be made of the information in this release or J.D. Power survey results without the express prior written consent of J.D. Power.